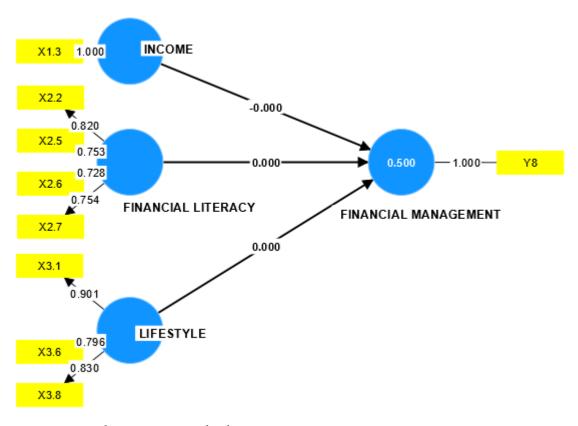

el of agreement or disagreement of the respondent. This study uses the SmartPls analysis tool to test the feasibility of the data and draw conclusions in the hypothesis. The outer model test and the inner model test are the analytical tools that will be used in this study.

#### RESULTS

#### Result of Outer Model Test

The outer model validity test is the extent to which the research results (1) accurately represent the data collected (internal validity) and (2) can be generalized or transferred to other contexts (external validity) (I. Ghozali & Latan, 2020). Validity testing is done by looking at content validity and construct validity. Content validity is the extent to which instrument measurements can represent all the characteristics of the variable. Content validity is judgmental.



Figure 2. The Extent to which Instrument Measurements can Represent all the Characteristics of the Variable

Based on the validity test that has been carried out, it can be concluded that the entire value of the outer loading indicator statement is above 0.7 so that it can be interpreted that the data used in this study is valid and suitable for use in a study. The outer test of the reliability model is the size of the questionnaire/statement item that meets the consistent criteria, which means

that this statement can have consistent results if it is used to measure in different places and times (I. Ghozali & Latan, 2020).

Table 2. Data Processing

|                         | Cronbach's<br>alpha | Composite<br>reliability<br>(rho_a) | Composite<br>reliability<br>(rho_c) | Average<br>va