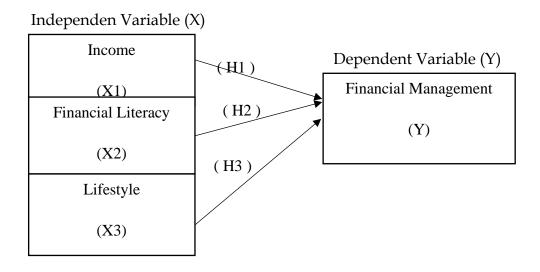

interpreted that lifestyle is a pattern of activities that are carried out repeatedly so as to create a habit where the habit shows how they live their lives and spend their time. This is supported by research (Putri & Lestari, 2019) which states that lifestyle has a significant effect on financial management. It can be interpreted that the better the lifestyle applied, the better the financial management. Based on the arguments above, several hypotheses are drawn as follows:

- H1. Income has an effect on Financial Management
- H2. Financial Literacy has an effect on Financial Management
- H3. Lifestyle has an effect on Financial Management

The Framework of thought ia an important part in the thinking process to describe the relation of variable in research (Handayani & Rianto, 2021).



Figure 1. Conceptual Framework

#### **METHODOLOGY**

The research method that the writer uses in this research is the quantitative method, and the writer uses the nonprobability sampling method, which is a sampling method that does not provide equal opportunities or opportunities for each element of the population to be selected as a sample. The basis of study used 80 respondents, where the respondents were sampled based on indicators for each variable, namely Income 4 indicators, financial literacy 5 indicators, lifestyle 3 indicators and financial management 4 indicators with a total of 16 indicators which means 16x5 is 80 respondents. And in this study using primary data obtained by distributing questionnaires to weightlifting athletes in Indonesia. In this study the authors used a L