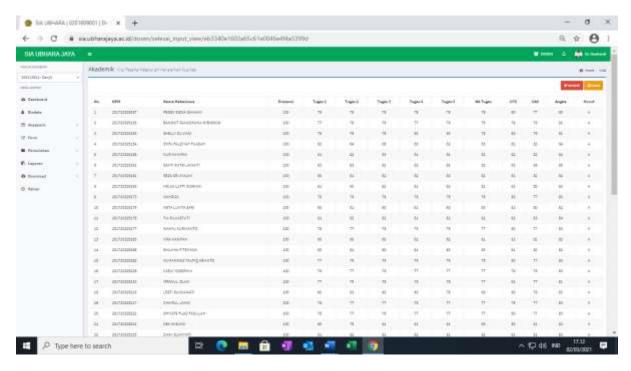

- 1. If you are as quality manager in the private company, what is the principles of leadership for quality?
- 2. If you are as quality manager in the cooperative of UBJ Students, what is the strategic quality management based on vision, mission and values?
- 3. If you are as quality manager in the lontong satur and nasi uduk business Please explain regarding definition of a process from input 1, input 2, input 3, input 4 and input 5, transformation process and out put?
- 4. If you are as quality manager in the cooperative business, how to develop employees, partnership and resources?
- 5. If you are as quality manager in the private company, how to manage the fund of corporate social responsibility?







### JADWAL UJIAN



### **REKAP KEHADIRAN DOSEN**



## NILAI PESERTA MATA KULIAH