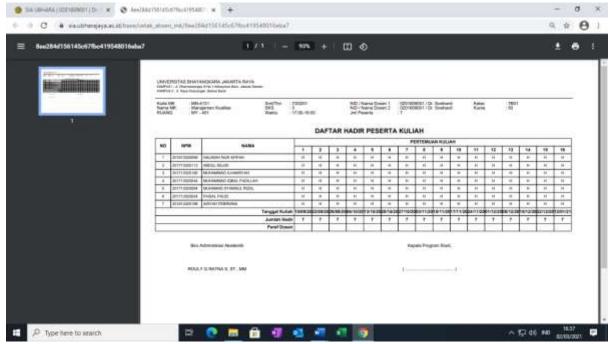

#### **PRESENSI**

SOAL UJIAN AKHIR SEMESTER

FINAL EXAM ON QUALITY MANAGEMENT STUDY PROGRAM OF MANAGEMENT FACULTY OF ECONOMIC AND BUSINESS BHAYANGKARA JAKARTA RAYA UNIVERSITY ON FIRST WEEK OF JANUARY, 2021