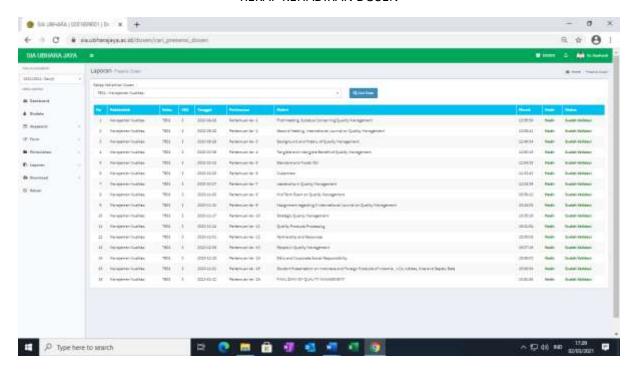

ON FIRST WEEK OF JANUARY, 2021

- 1. If you are as quality manager in the private company, what is the principles of leadership for quality?
- 2. If you are as quality manager in the cooperative of UBJ Students, what is the strategic quality management based on vision, mission and values?
- 3. If you are as quality manager in the lontong satur and nasi uduk business Please explain regarding definition of a process from input 1, input 2, input 3, input 4 and input 5, transformation process and out put?
- 4. If you are as quality manager in the cooperative business, how to develop employees, partnership and resources?
- 5. If you are as quality manager in the private company, how to manage the fund of corporate social responsibility?







### JADWAL UJIAN



### **REKAP KEHADIRAN DOSEN**



## NILAI PESERTA MATA KULIAH