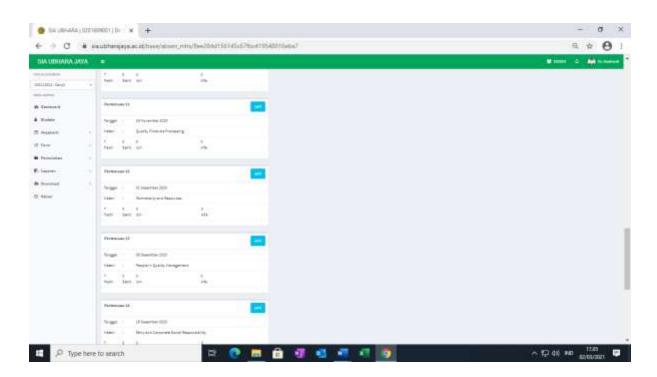

# KEGIATAN MENGAJAR MATA KULIAH MANAJEMEN KUALITAS KELAS 7B01 SEMESTER GANJIL 2020-2021