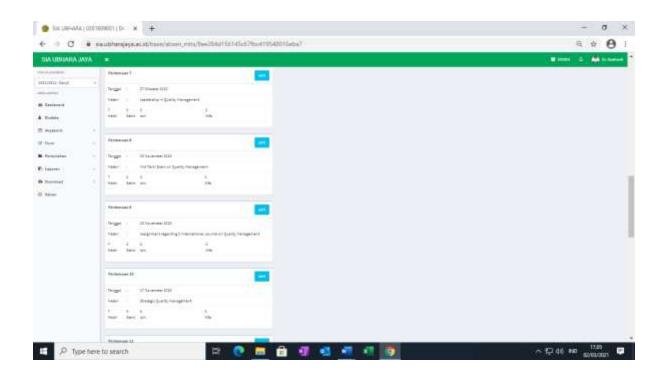

NOMIC AND BUSINESS BHAYANGKARA JAKARTA RAYA UNIVERSITY ON FIRST WEEK OF JANUARY, 2021

- 1. If you are as quality manager in the private company, what is the principles of leadership for quality?
- 2. If you are as quality manager in the cooperative of UBJ Students, what is the strategic quality management based on vision, mission and values?
- 3. If you are as quality manager in the lontong satur and nasi uduk business Please explain regarding definition of a process from input 1, input 2, input 3, input 4 and input 5, transformation process and out put?
- 4. If you are as quality manager in the cooperative business, how to develop employees, partnership and resources?
- 5. If you are as quality manager in the private company, how to manage the fund of corporate social responsibility?







### JADWAL UJIAN



### **REKAP KEHADIRAN DOSEN**



## NILAI PESERTA MATA KULIAH