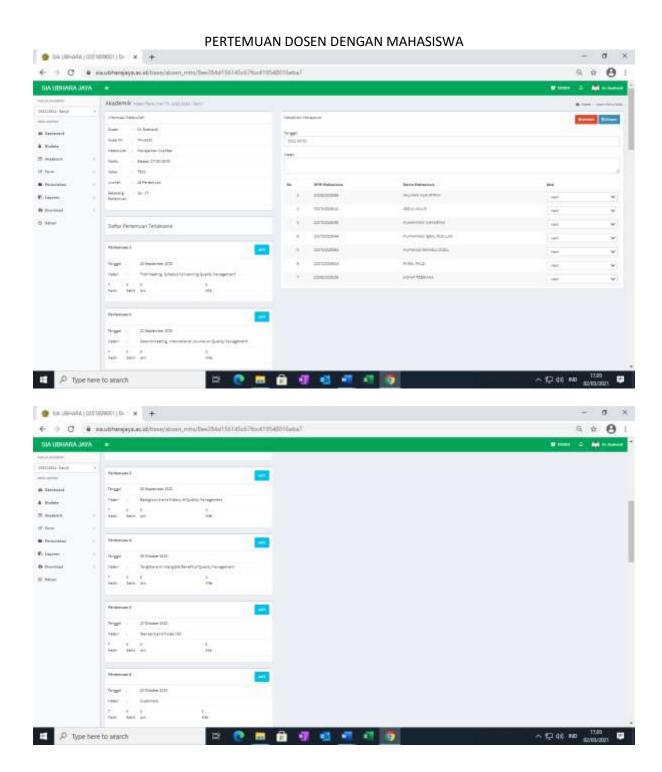

CONOMIC AND BUSINESS BHAYANGKARA JAKARTA RAYA UNIVERSITY ON FIRST WEEK OF JANUARY, 2021

- 1. If you are as quality manager in the private company, what is the principles of leadership for quality?
- 2. If you are as quality manager in the cooperative of UBJ Students, what is the strategic quality management based on vision, mission and values?
- 3. If you are as quality manager in the lontong satur and nasi uduk business Please explain regarding definition of a process from input 1, input 2, input 3, input 4 and input 5, transformation process and out put?
- 4. If you are as quality manager in the cooperative business, how to develop employees, partnership and resources?
- 5. If you are as quality manager in the private company, how to manage the fund of corporate social responsibility?







### JADWAL UJIAN



### **REKAP KEHADIRAN DOSEN**



## NILAI PESERTA MATA KULIAH