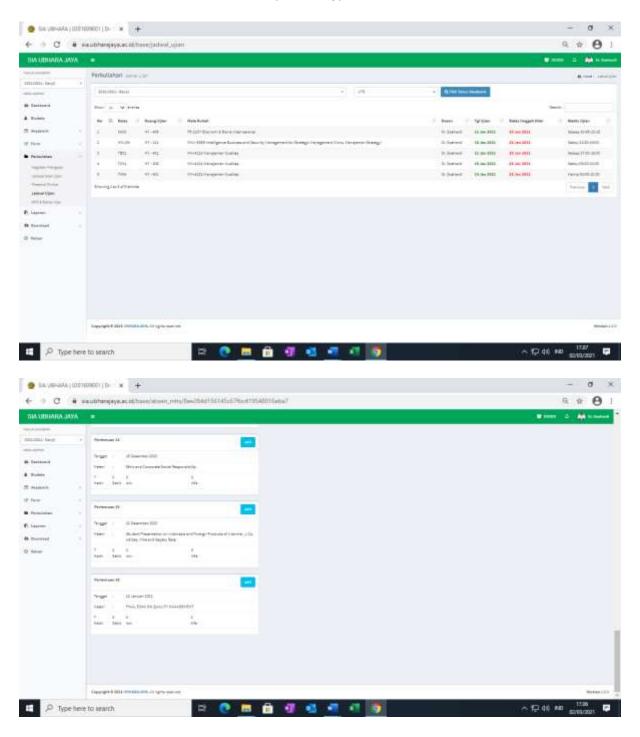

YANGKARA JAKARTA RAYA UNIVERSITY ON FIRST WEEK OF JANUARY, 2021

- 1. If you are as quality manager in the private company, what is the principles of leadership for quality?
- 2. If you are as quality manager in the cooperative of UBJ Students, what is the strategic quality management based on vision, mission and values?
- 3. If you are as quality manager in the lontong satur and nasi uduk business Please explain regarding definition of a process from input 1, input 2, input 3, input 4 and input 5, transformation process and out put?
- 4. If you are as quality manager in the cooperative business, how to develop employees, partnership and resources?
- 5. If you are as quality manager in the private company, how to manage the fund of corporate social responsibility?







### JADWAL UJIAN



### **REKAP KEHADIRAN DOSEN**



## NILAI PESERTA MATA KULIAH