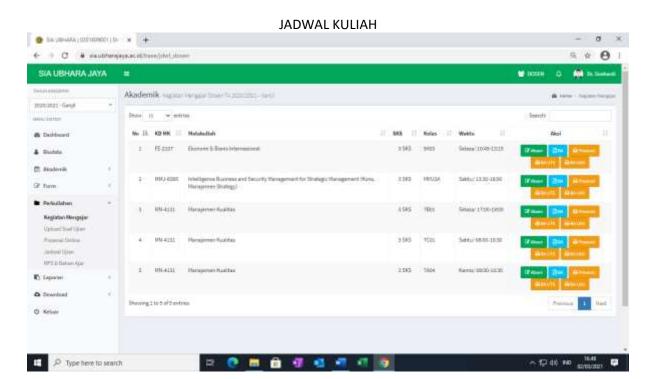

# KEGIATAN MENGAJAR MATA KULIAH MANAJEMEN KUALITAS KELAS 7B01 SEMESTER GANJIL 2020-2021



#### **BERITA ACARA** ● to pre-ata (controloci) b × + ← → C # sauthungaya.ac.id/bese/berta\_acara/bes/34d156145c57bc419540016cs47 E + 0 1 SIA UBHARA JAYA M DOSEN O. 🥋 Dr. Sankard Akademik, sara awa gan nataular sanamar suntai Ann branch protected Cares SIGNON SIGNAL TA/Servester/Kelas 200333-34H 7 760 -& Darkbowd Jesis Ujian uns & Stocks E Aladerik Meta Kallely Sentence Subset @ form Doses Peografi 31 Safest Harl/ Tenggal Wien Et Lignan 401.481 Junelah Percenta ch Kelser Catatan Committee beginning about 3 Salvet Progress I Type here to search ヘロ (4) NO 16.54 ■

#### **PRESENSI**



SOAL UJIAN AKHIR SEMESTER

FINAL EXAM ON QUALITY MANAGEMENT STUDY PROGRAM OF MANAGEMENT FACULTY OF ECONOMIC AND BUSINESS BHAYANGKARA JAKARTA RAYA UNIVERSITY ON FIRST WEEK OF JANUARY, 2021

- 1. If you are as